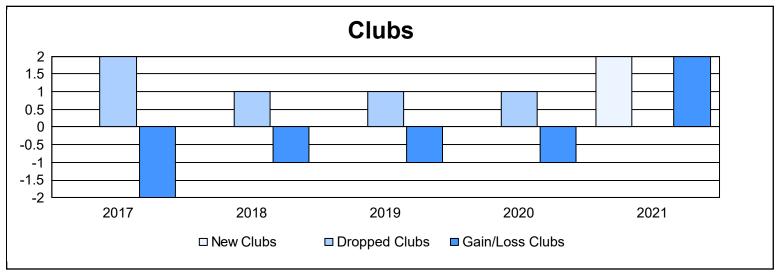

District 333 B As of June 2021 Cumulative

| Year      | New<br>Clubs | Dropped<br>Clubs | Gain/<br>Loss<br>Clubs | New<br>Members | Charter<br>Members | Reinstate<br>Members | Transfer<br>Members | Total<br>Member<br>Added | Total<br>Members<br>Dropped | Gain/<br>Loss<br>Members |
|-----------|--------------|------------------|------------------------|----------------|--------------------|----------------------|---------------------|--------------------------|-----------------------------|--------------------------|
| 2016-2017 | 0            | 2                | -2                     | 198            | 0                  | 12                   | 16                  | 226                      | 265                         | -39                      |
| 2017-2018 | 0            | 1                | -1                     | 128            | 0                  | 8                    | 0                   | 136                      | 230                         | -94                      |
| 2018-2019 | 0            | 1                | -1                     | 140            | 0                  | 6                    | 1                   | 147                      | 199                         | -52                      |
| 2019-2020 | 0            | 1                | -1                     | 65             | 0                  | 9                    | 1                   | 75                       | 189                         | -114                     |
| 2020-2021 | 2            | 0                | 2                      | 53             | 55                 | 0                    | 2                   | 110                      | 120                         | -10                      |
| Average   | 0            | 1                | -1                     | 117            | 11                 | 7                    | 4                   | 139                      | 201                         | -62                      |